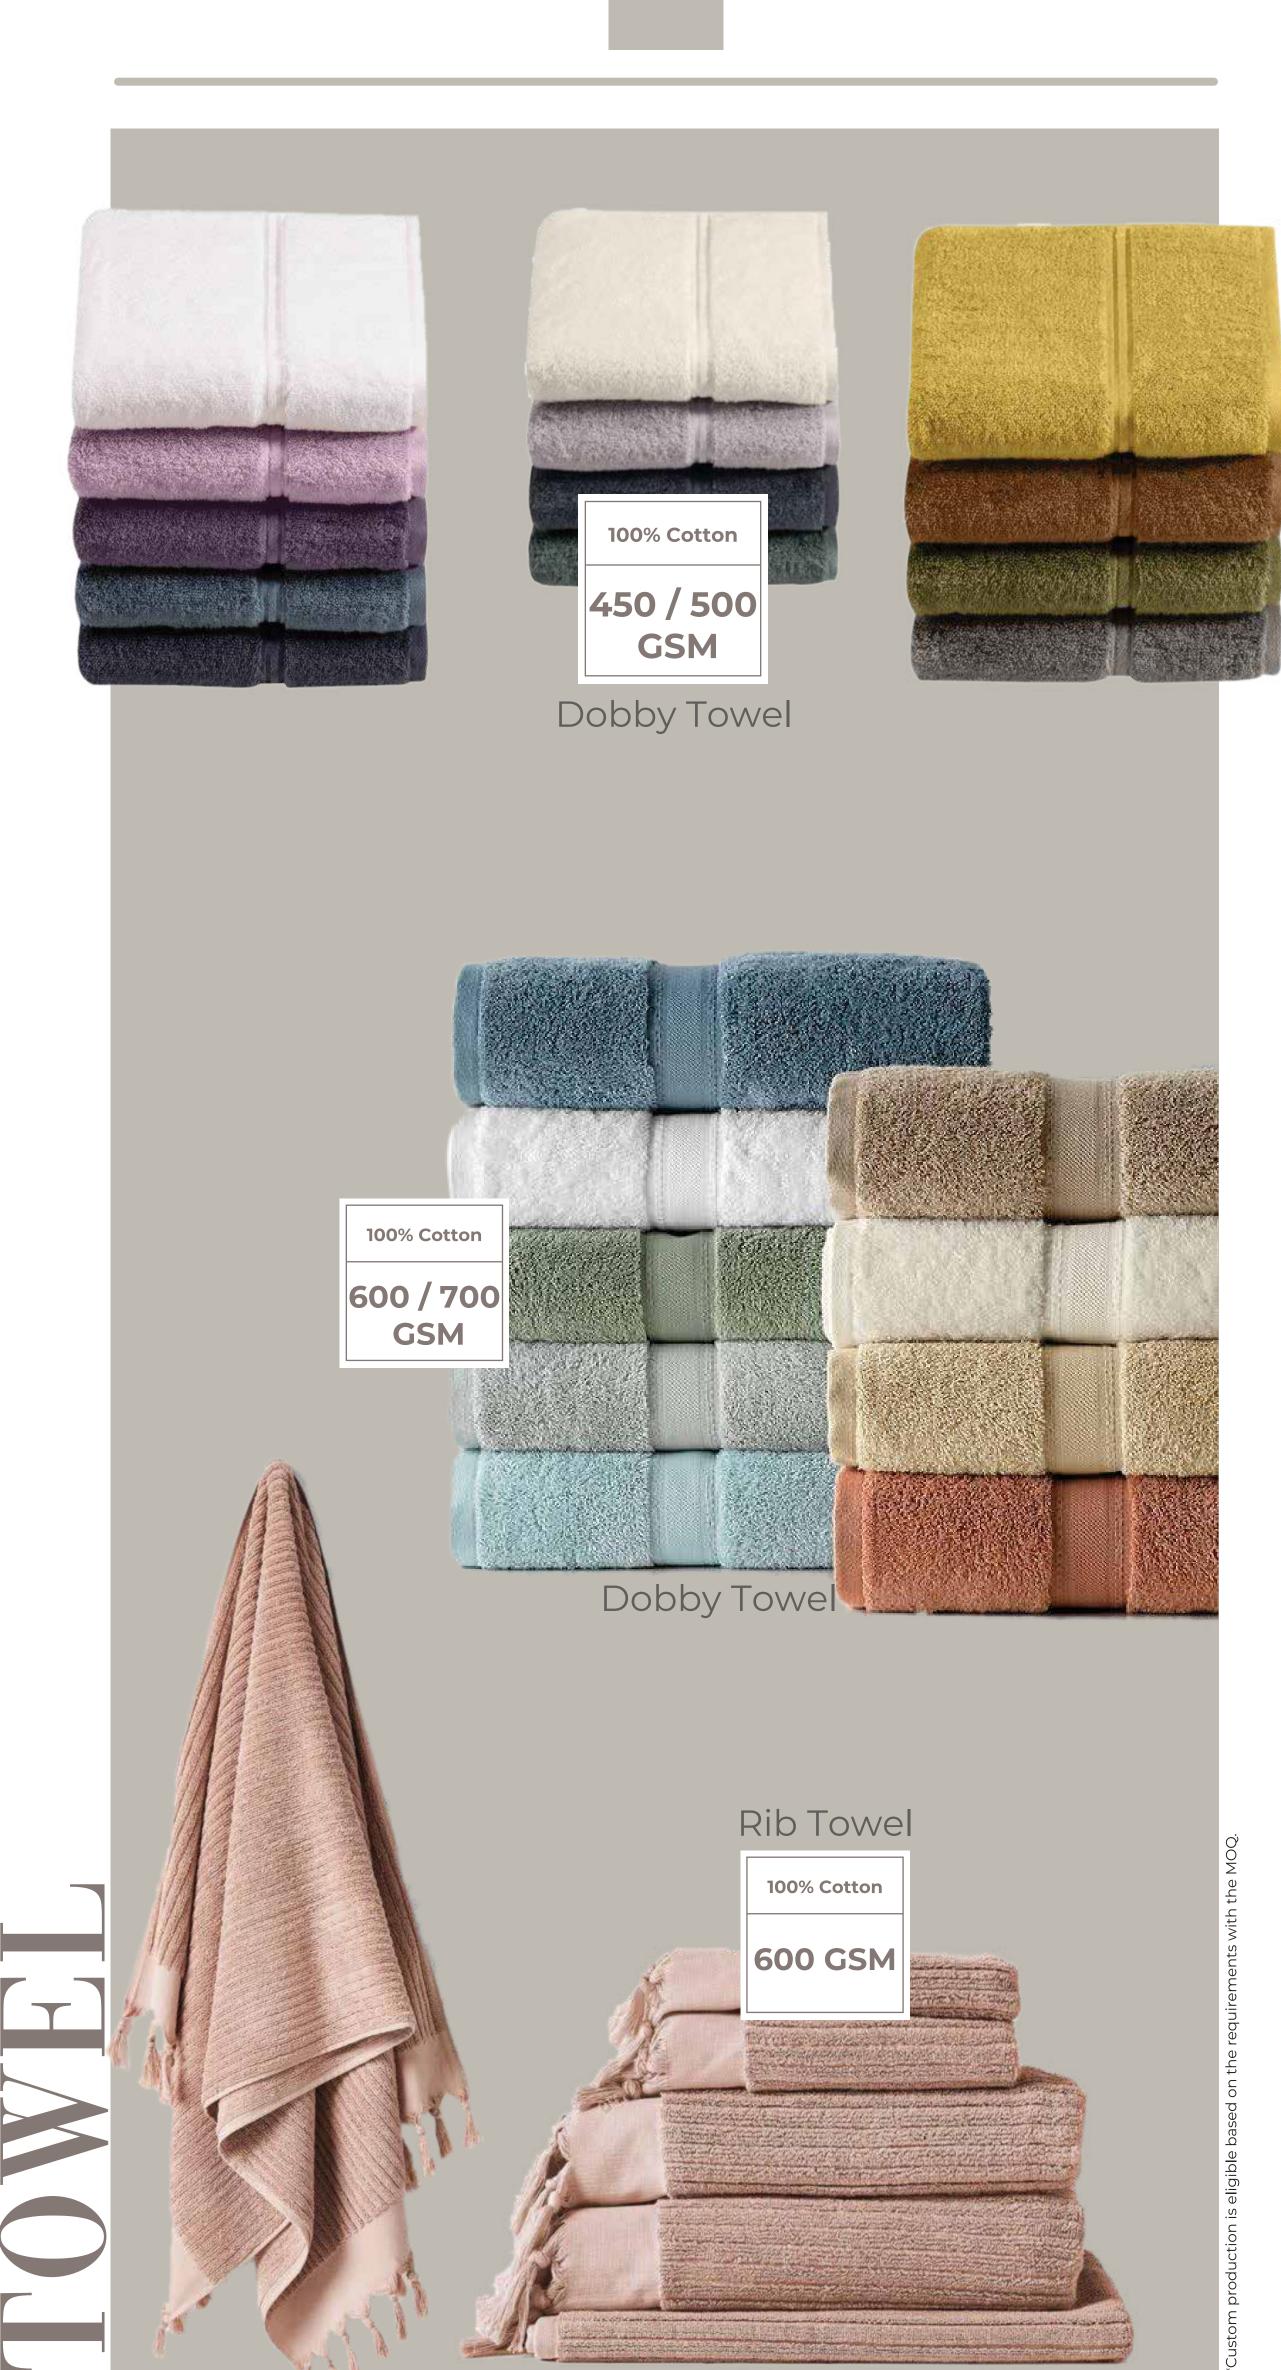

### JERSEY

\*Custom production is eligible based on the requirements with the MOQ.