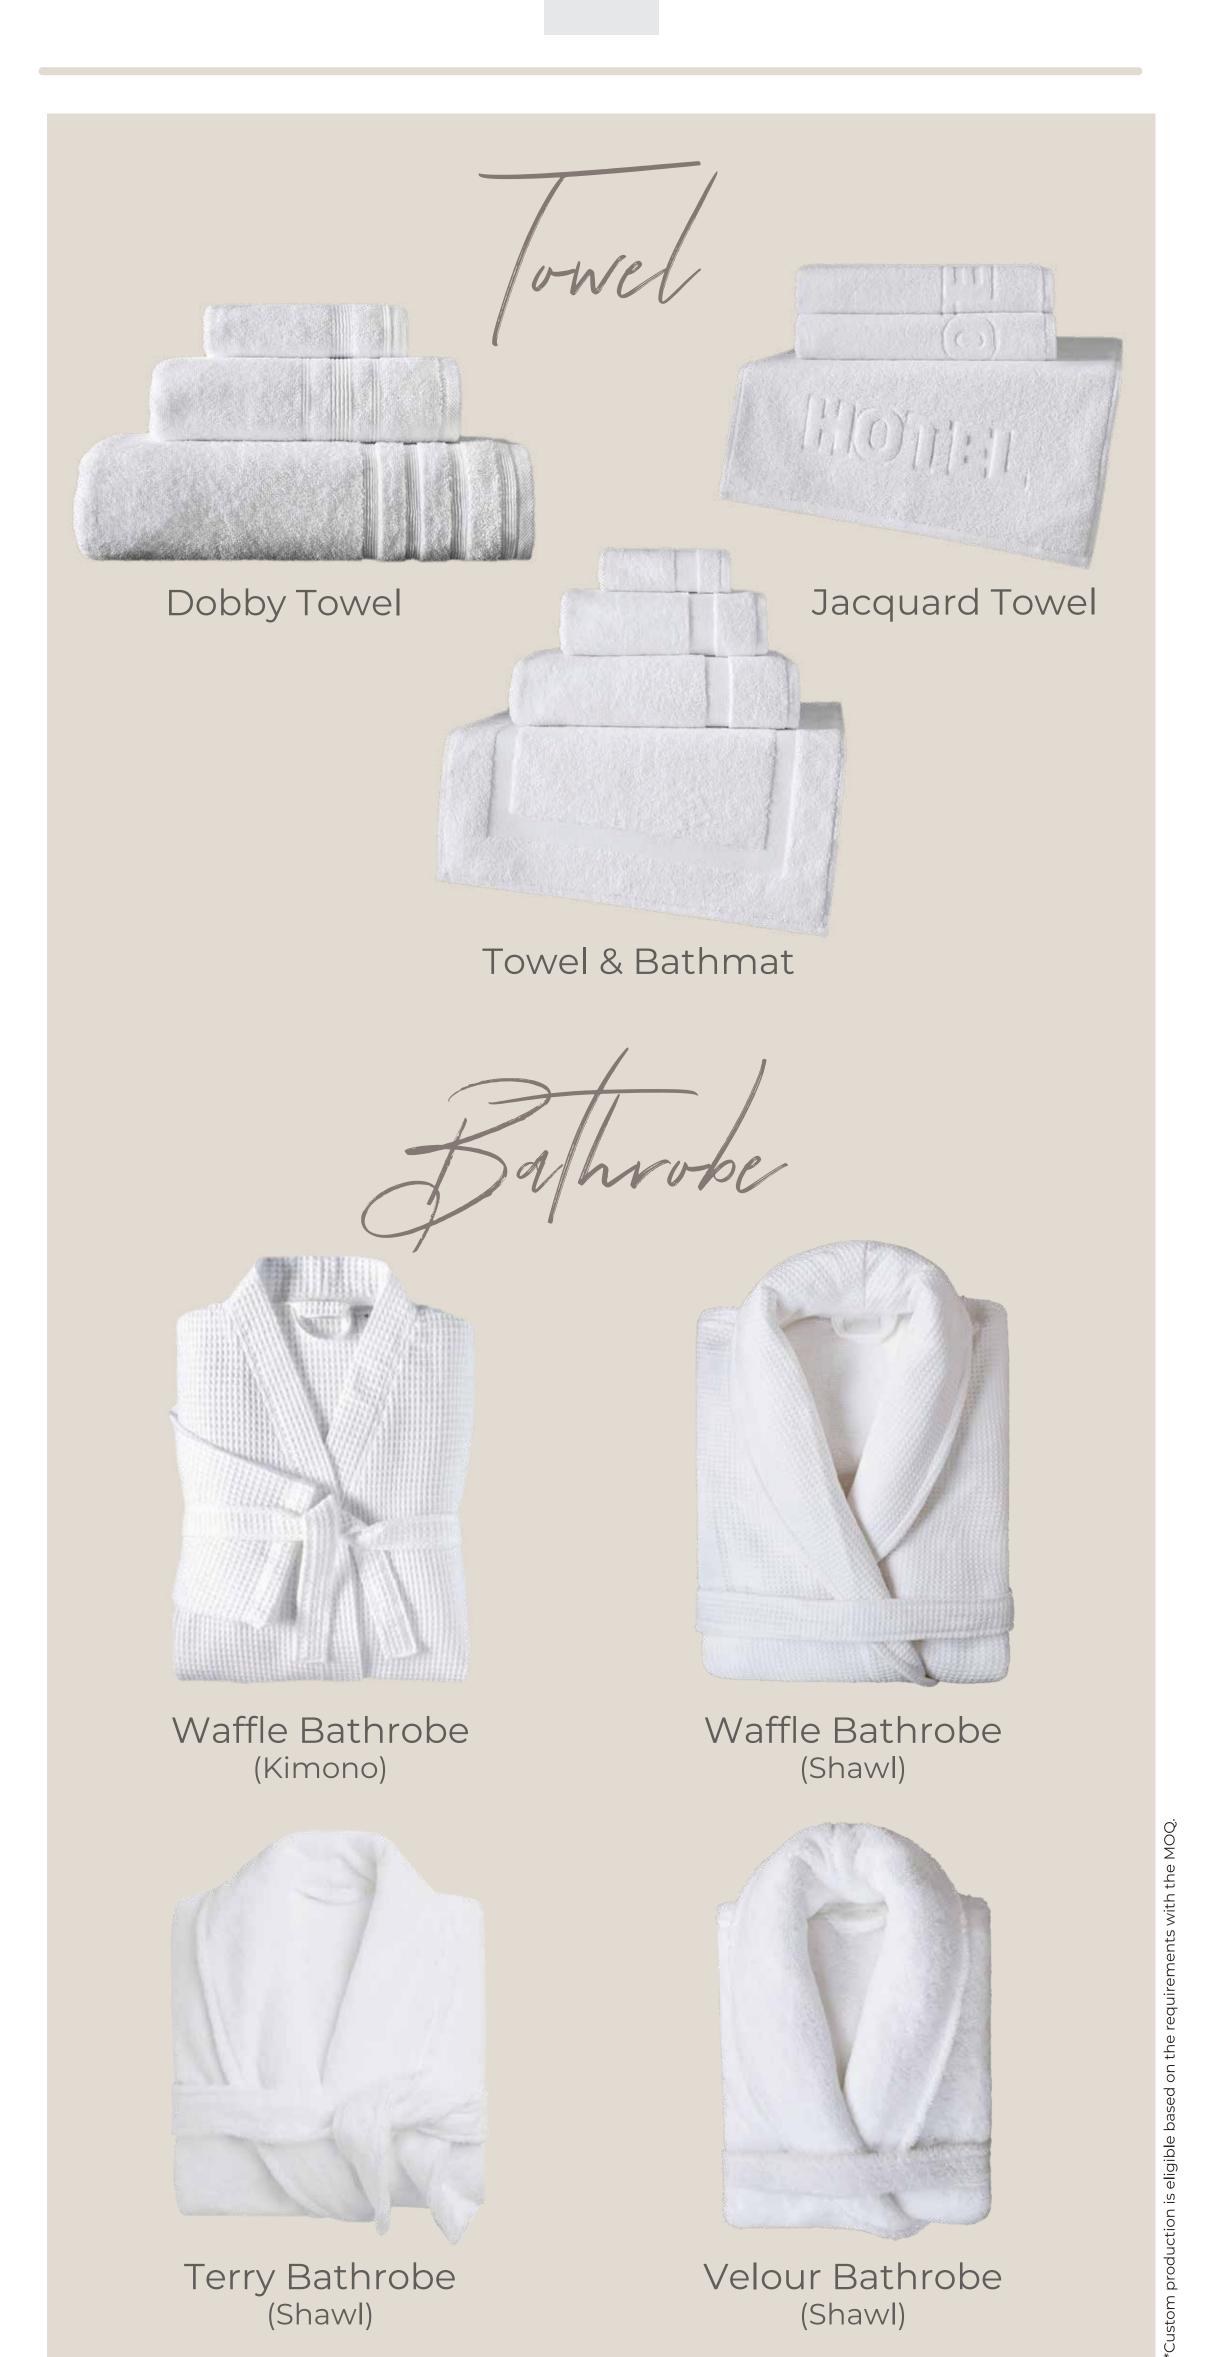

### JERSEY

\*Custom production is eligible based on the requirements with the MOQ.

550 GSM

Jacquard Towel

\*Custom production is eligible based on the requirements with the MOQ.

Yarn Dyed Jacquard Towel

Mousseline Bathrobe

24