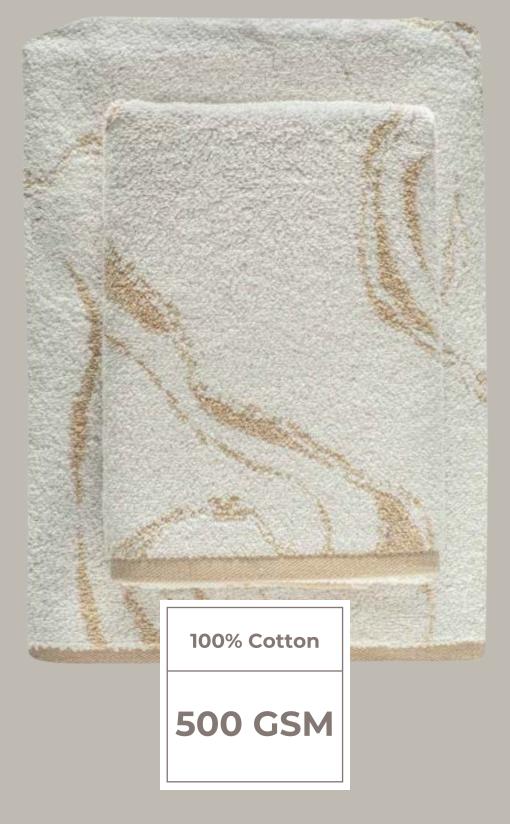

550 GSM

Jacquard Towel

\*Custom production is eligible based on the requirements with the MOQ.

Yarn Dyed Jacquard Towel

Mousseline Bathrobe

24