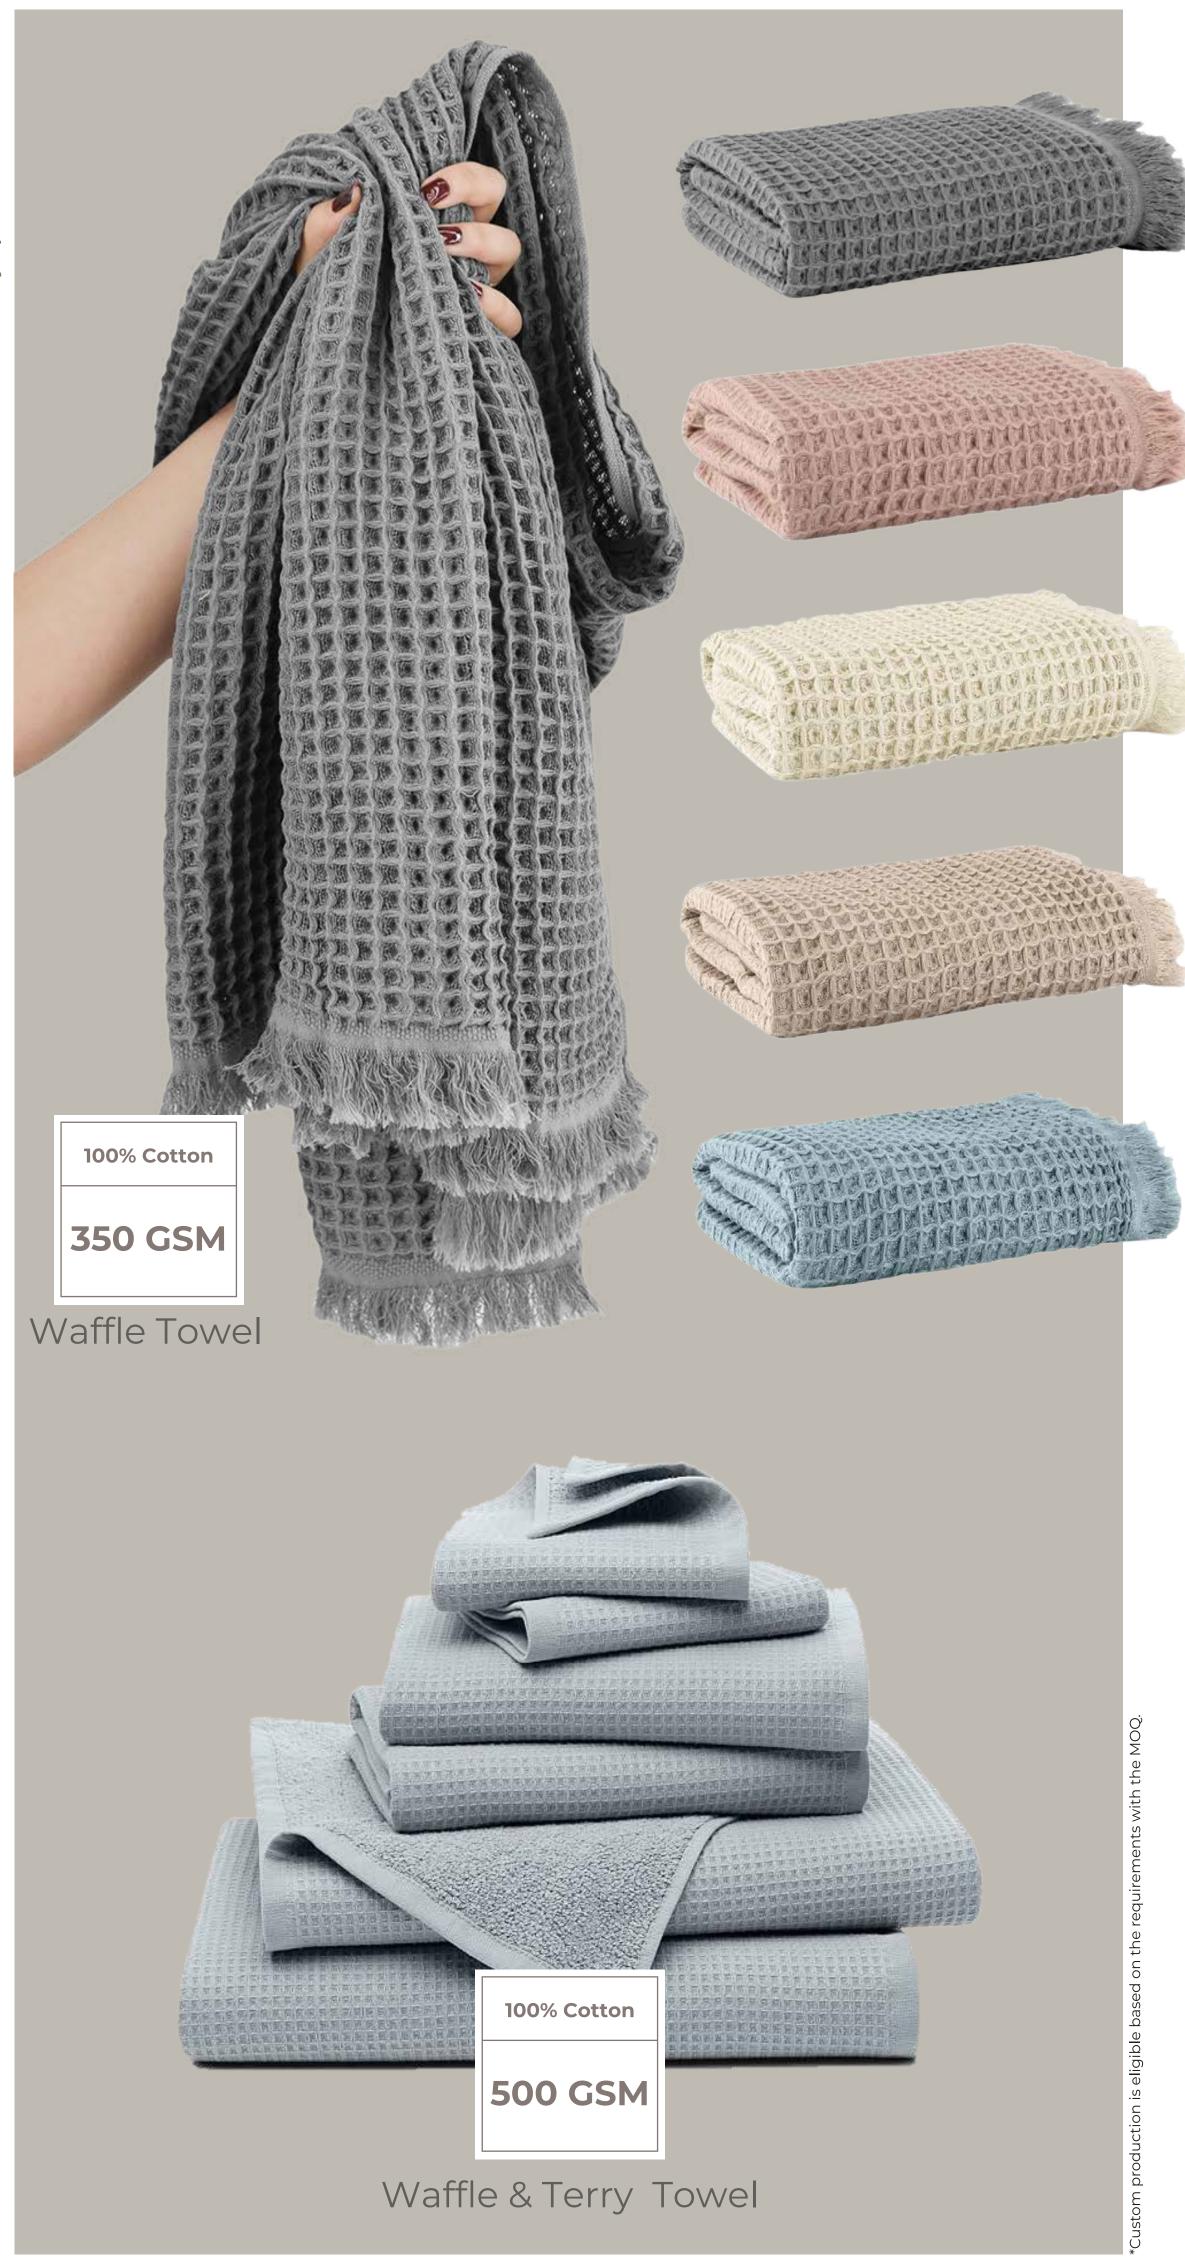

with the MOQ.







# FITTED SHEET

tillor Dredding



Jersey Bed Sheet





### JERSEY

50% Cotton 50% Polyester

110 GSM

100% Cotton Combed

130 / 160 GSM

Openend
110 / 140

**GSM** 

100% Cotton

### JERSEY LYCRA

97% Cotton 3% Lycra

**165 GSM** 

95% Cotton 5% Lycra

180 / 200 GSM \*Custom production is eligible based on the requirements with the MOQ.

96-90 % Cotton 4-10 % Lycra

230 / 250 GSM



### TERRY

80% Cotton 20% Polyester

140 / 220 GSM

### VELOUR

80% Cotton 20% Polyester

220 GSM



80% Cotton 20% Polyester

180 / 250 GSM

\*Custom production is eligible based on the requirements with the MOQ.

SHAT WAV...









www.themintconcept.com





550 GSM

Jacquard Towel



\*Custom production is eligible based on the requirements with the MOQ.

Yarn Dyed Jacquard Towel











Mousseline Bathrobe







24

# MATTRESS PROTECTOR concept 25





malvess (meet perfection...













\*Custom production is eligible based on the requirements with the MOQ.







Long Sleeve T-Shirt



Hoodie Sweatshirt



Crew Neck Sweatshirt







Drawstring Jooger





Basic short





www.themintconcept.com







Bamboo



)rganic



### Organic Certified and Conventional Fabrics





























Waffle

Mousseline















### **CONTACT INFO**

- § <u>Şemikler Mh 3046 Sok. No:4/A, 20030</u> <u>Merkezefendi / Denizli - Turkey</u>
- <u>+90 (507) 434 99 68</u>
- hello@themintconcept.com