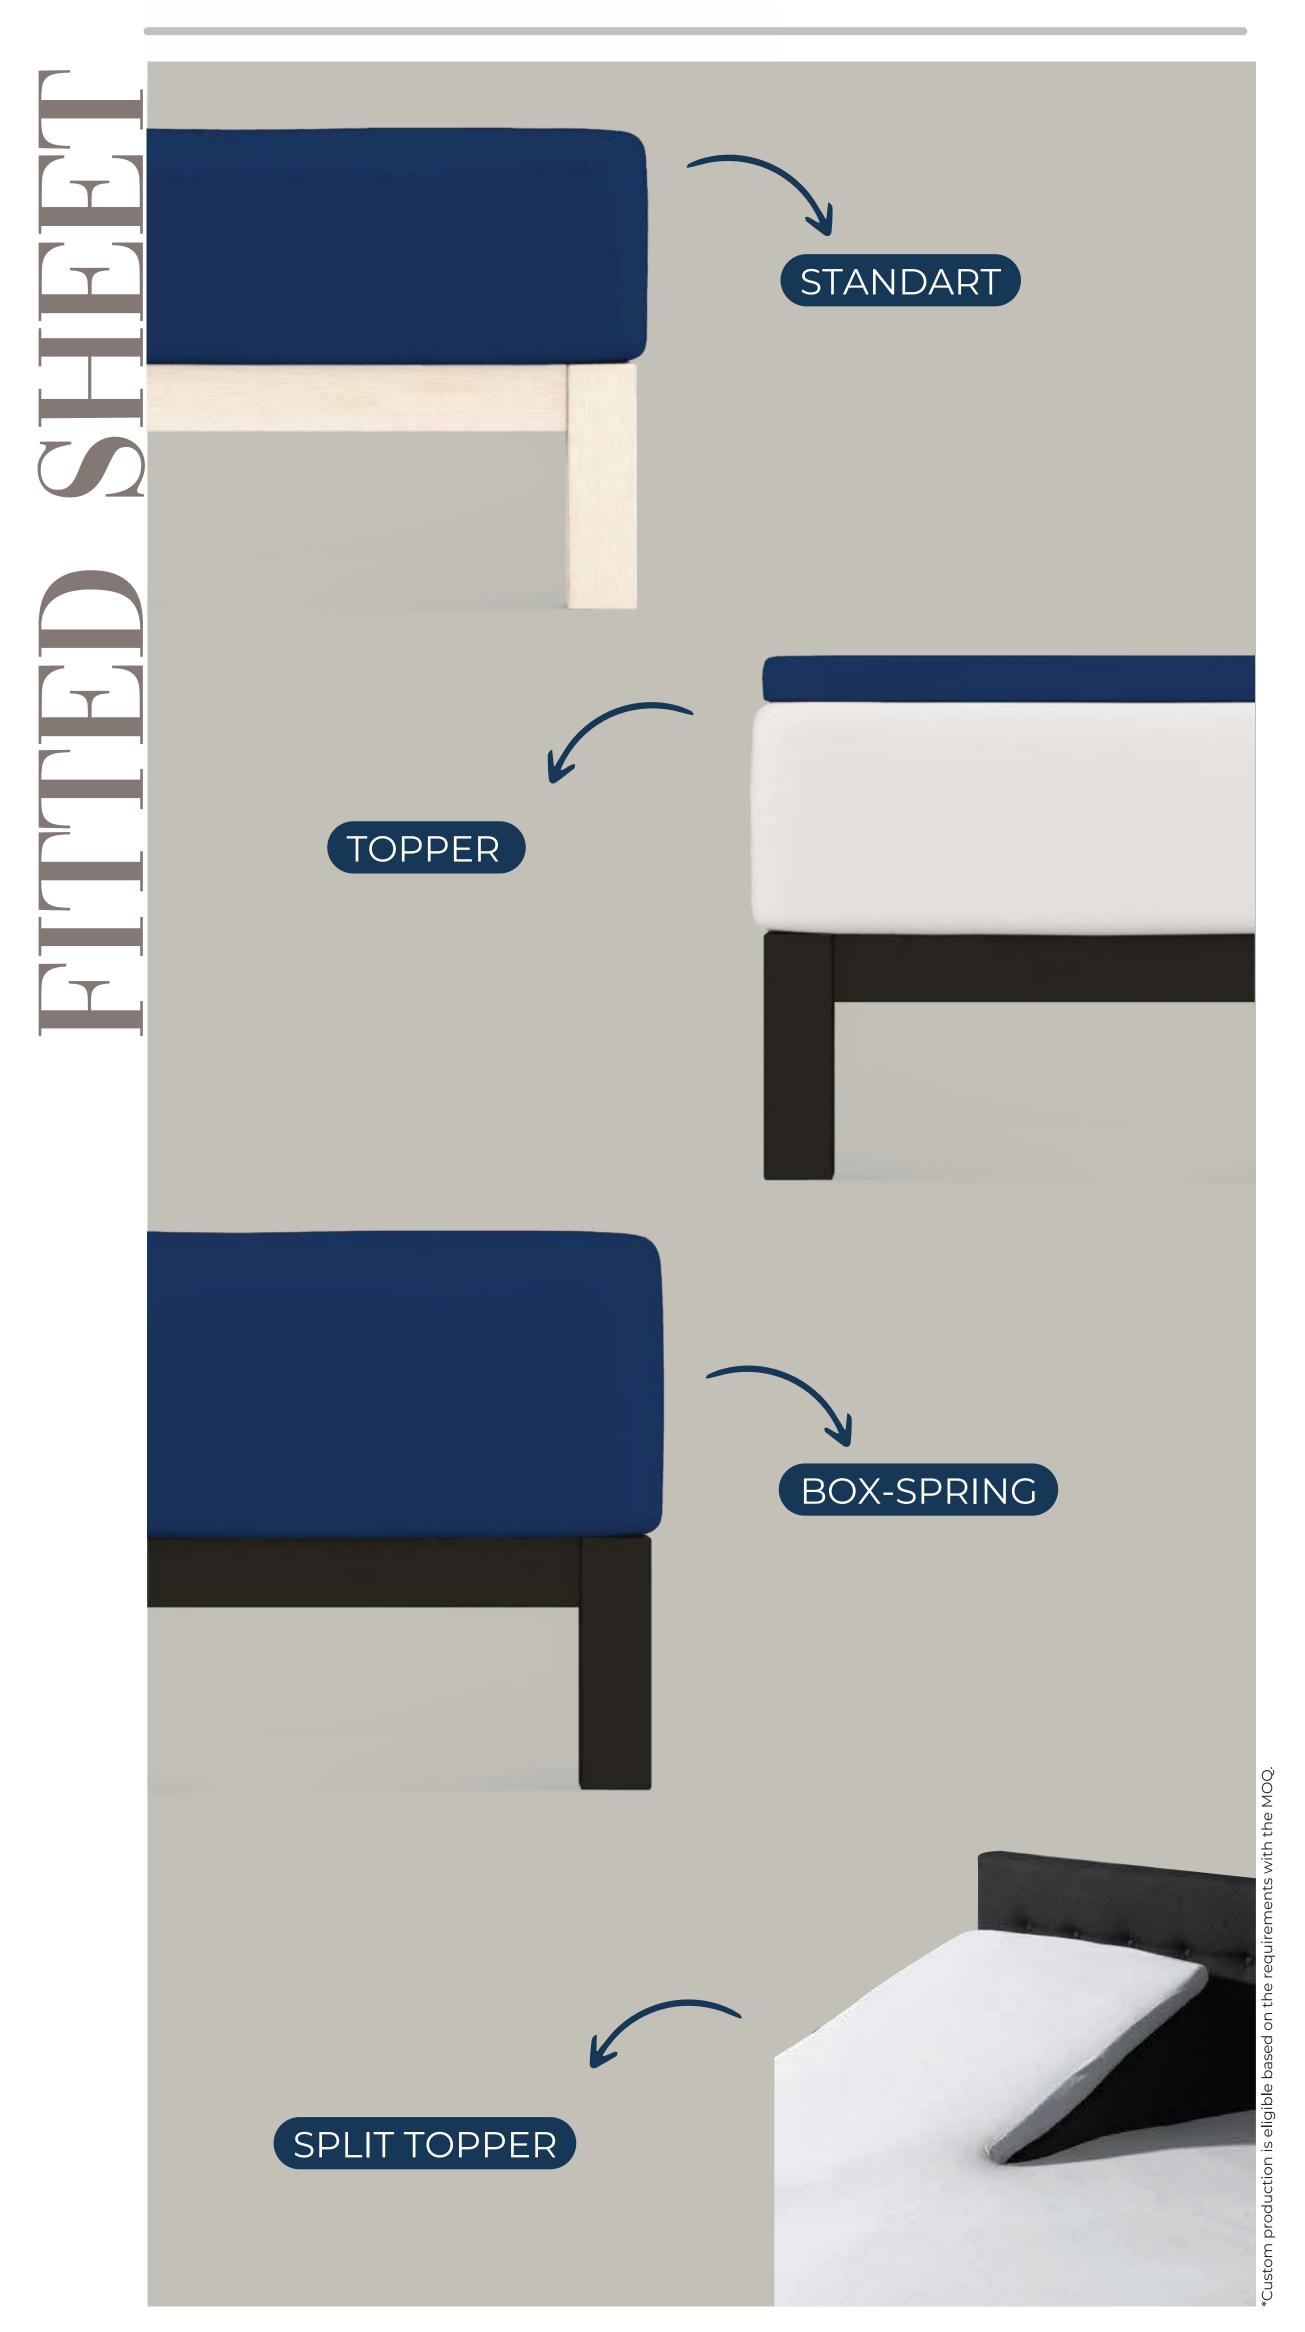

# FITTED SHEET

tillor Dredding

Jersey Bed Sheet

### JERSEY

\*Custom production is eligible based on the requirements with the MOQ.