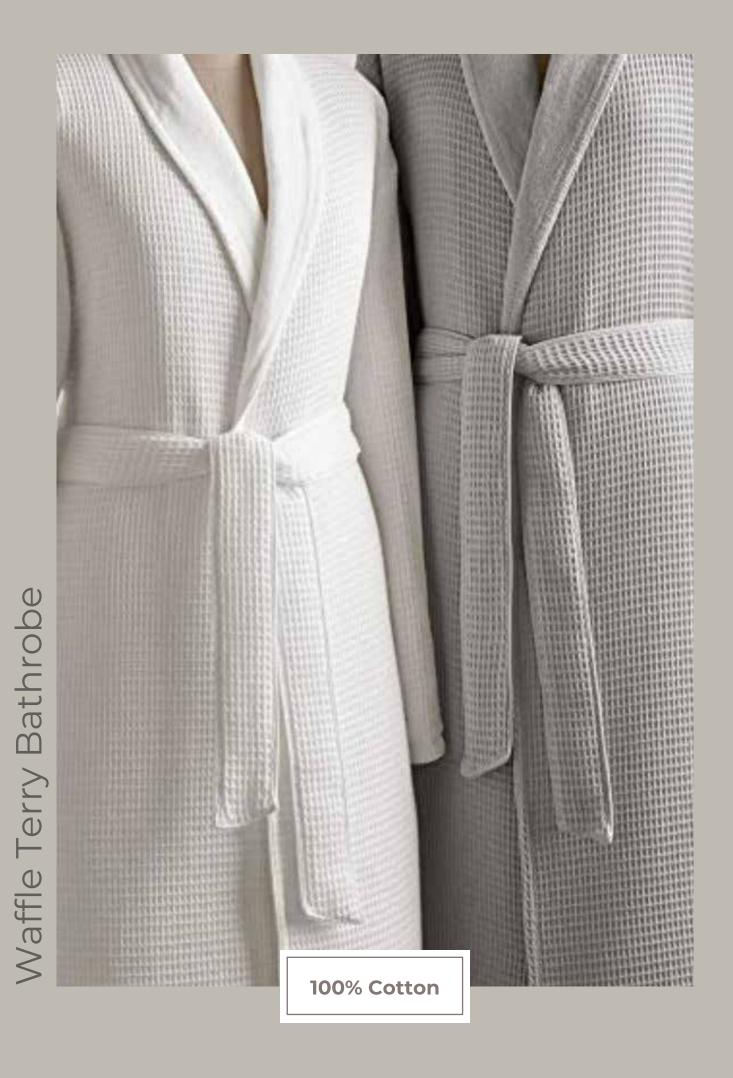

h the MOQ.







# FITTED SHEET

tillor Dredding



Jersey Bed Sheet





### JERSEY

50% Cotton 50% Polyester

110 GSM

100% Cotton Combed

130 / 160 GSM

Openend
110 / 140

**GSM** 

100% Cotton

### JERSEY LYCRA

97% Cotton 3% Lycra

**165 GSM** 

95% Cotton 5% Lycra

180 / 200 GSM \*Custom production is eligible based on the requirements with the MOQ.

96-90 % Cotton 4-10 % Lycra

230 / 250 GSM



### TERRY

80% Cotton 20% Polyester

140 / 220 GSM

### VELOUR

80% Cotton 20% Polyester

220 GSM



80% Cotton 20% Polyester

180 / 250 GSM

\*Custom production is eligible based on the requirements with the MOQ.

SHAT WAV...









www.themintconcept.com





550 GSM

Jacquard Towel



\*Custom production is eligible based on the requirements with the MOQ.

Yarn Dyed Jacquard Towel











Mousseline Bathrobe







24

# MATTRESS PROTECTOR concept 25





malvess (meet perfection...













\*Custom production is eligible based on the requirements with the MOQ.







Long Sleeve T-Shirt



Hoodie Sweatshirt



Crew Neck Sweatshirt







Drawstring Jooger





Basic short





www.themintconcept.com







Bamboo



)rganic



### Organic Certified and Conventional Fabrics





























Waffle

Mousseline















### **CONTACT INFO**

- § <u>Şemikler Mh 3046 Sok. No:4/A, 20030</u> <u>Merkezefendi / Denizli - Turkey</u>
- <u>+90 (507) 434 99 68</u>
- hello@themintconcept.com