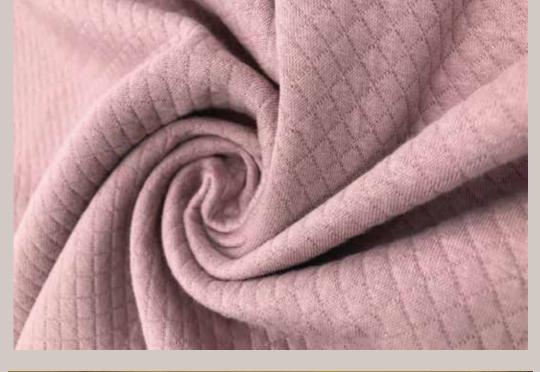

### JERSEY

50% Cotton 50% Polyester

110 GSM

100% Cotton Combed

130 / 160 GSM

Openend
110 / 140

**GSM** 

100% Cotton

### JERSEY LYCRA

97% Cotton 3% Lycra

**165 GSM** 

95% Cotton 5% Lycra

180 / 200 GSM \*Custom production is eligible based on the requirements with the MOQ.

96-90 % Cotton 4-10 % Lycra

230 / 250 GSM