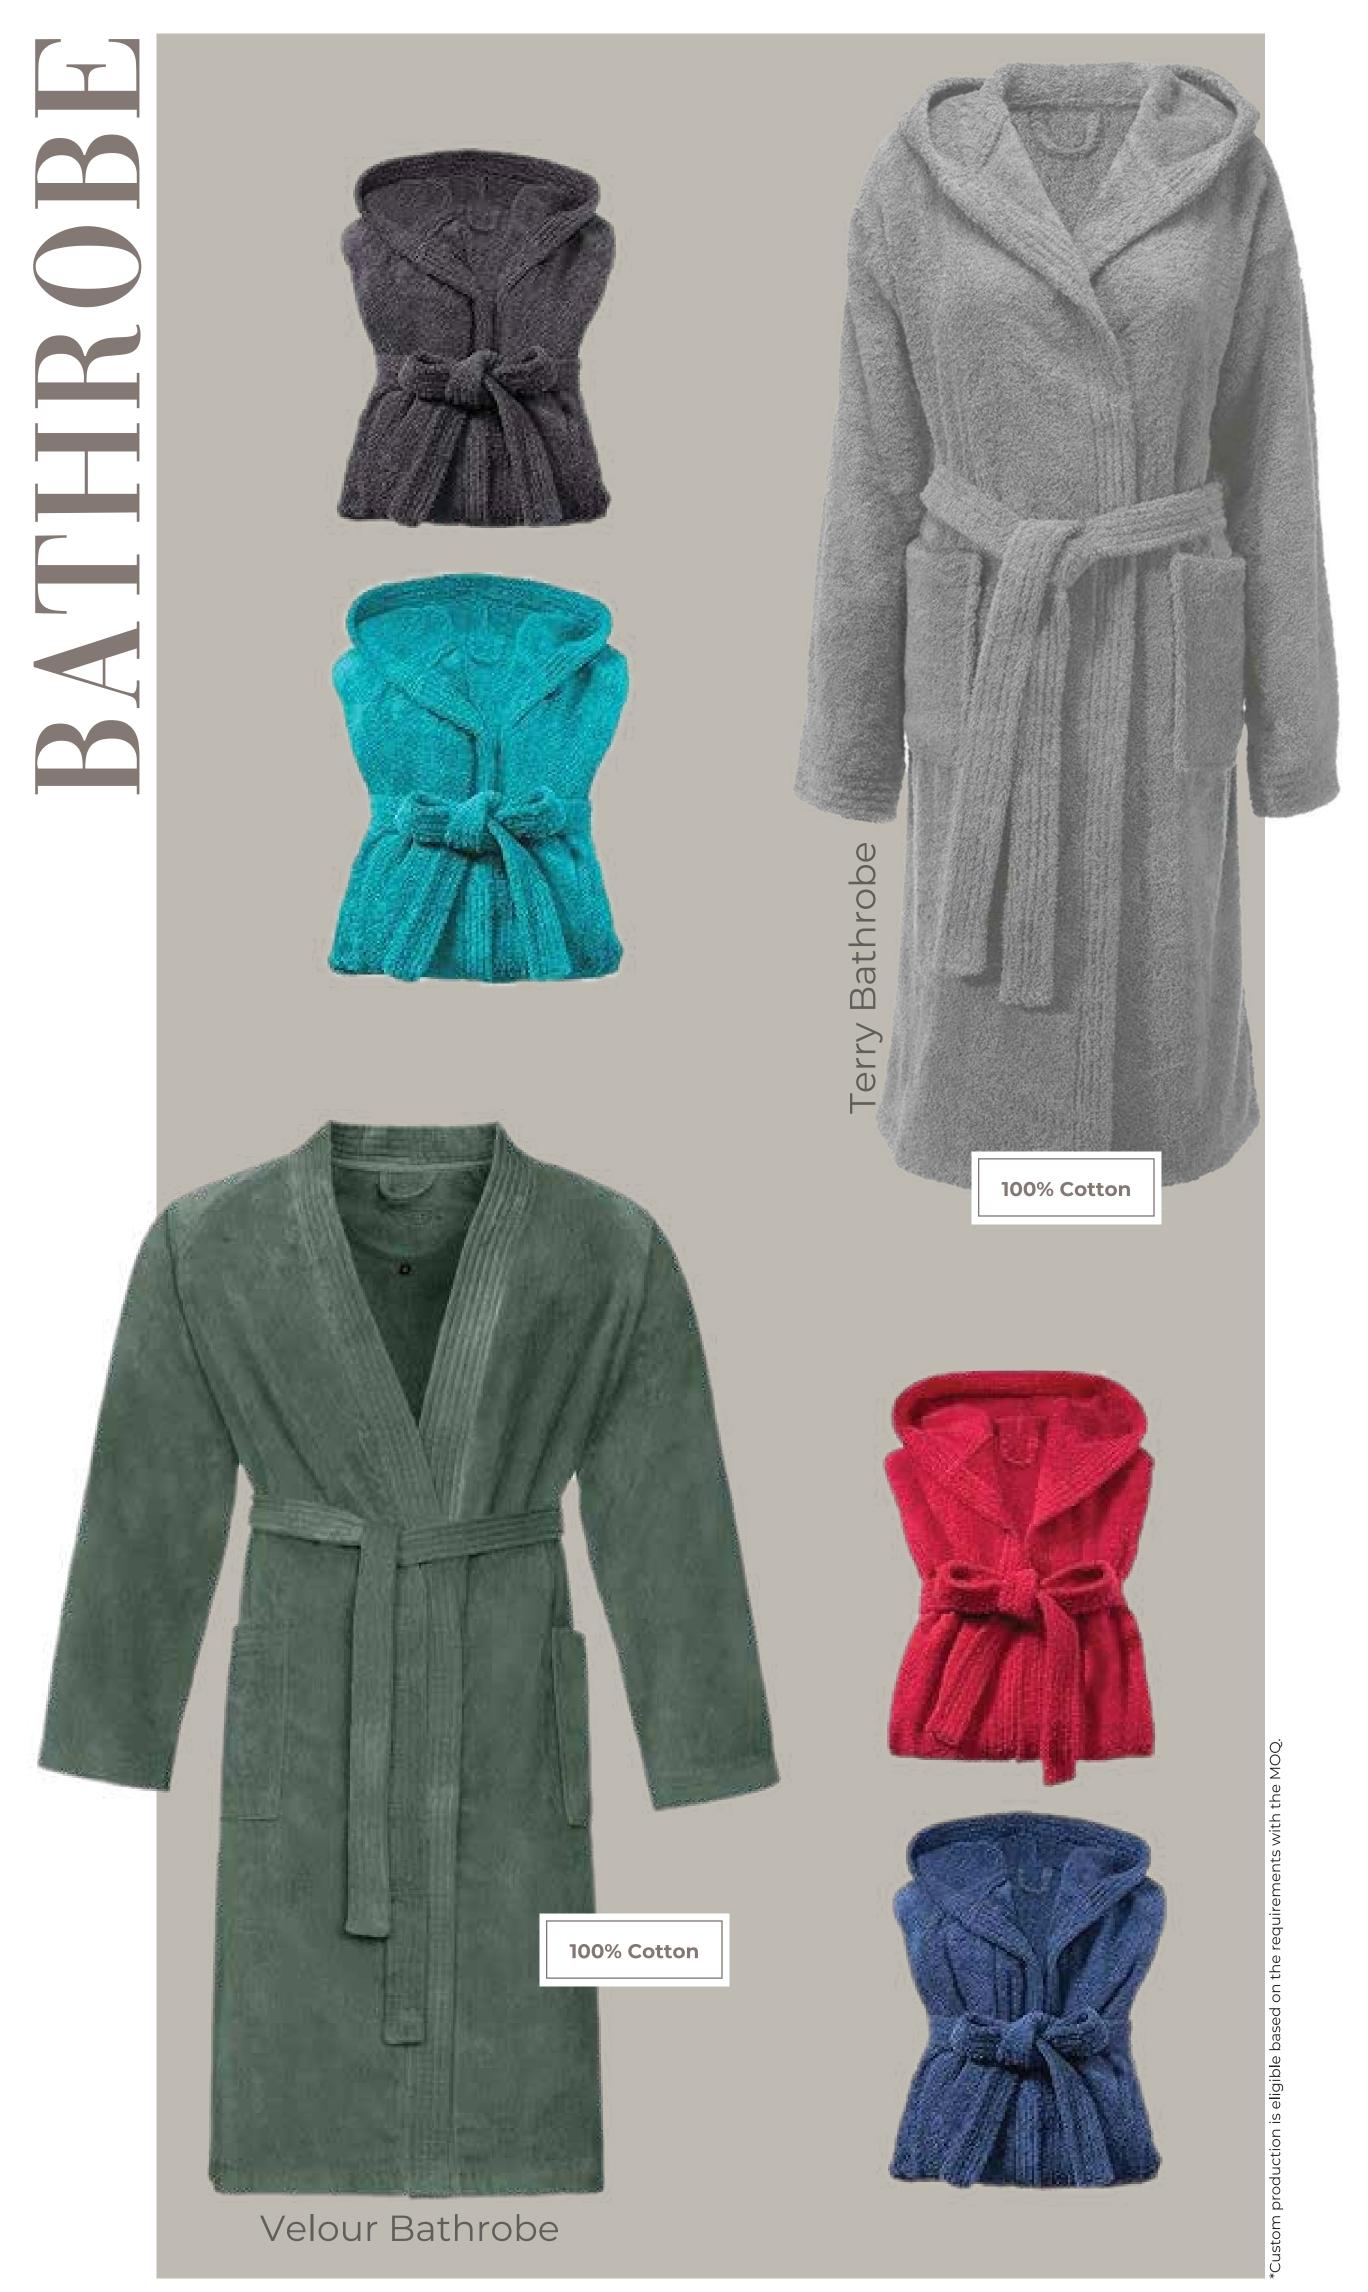

### VELOUR

80% Cotton 20% Polyester

220 GSM

80% Cotton 20% Polyester

180 / 250 GSM

\*Custom production is eligible based on the requirements with the MOQ.

SHAT WAV...

www.themintconcept.com