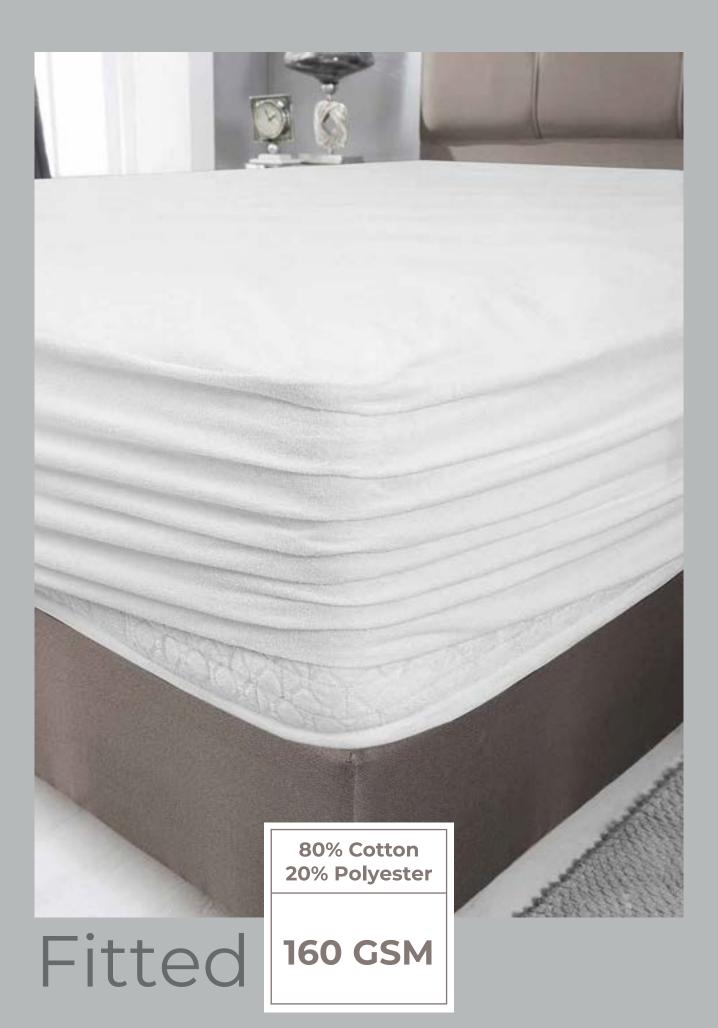

# FITTED SHEET

tillor Dredding

Jersey Bed Sheet

### JERSEY

50% Cotton 50% Polyester

110 GSM

100% Cotton Combed

130 / 160 GSM

Openend
110 / 140

**GSM** 

100% Cotton