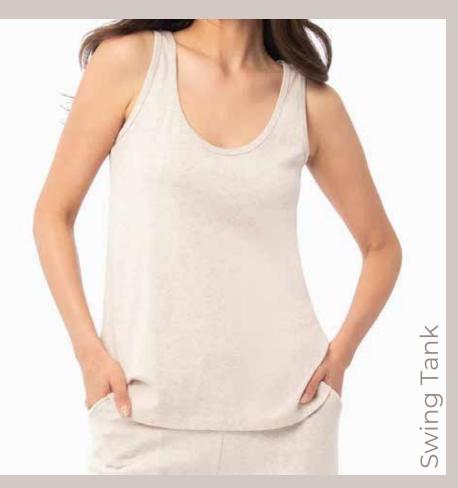

### JERSEY

\*Custom production is eligible based on the requirements with the MOQ.

### JERSEY

50% Cotton 50% Polyester

110 GSM

100% Cotton Combed

130 / 160 GSM

Openend
110 / 140

**GSM** 

100% Cotton